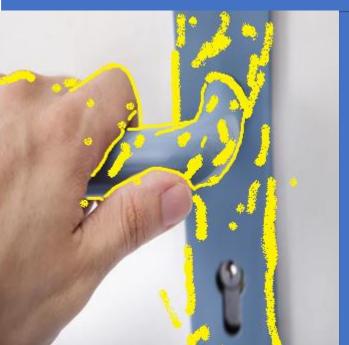

#### **HOW VIRUSES & BACTERIA SPREAD:**

- Hugging
  - Kissing
    - Shake Hands
      - Touching Surfaces
        - Coughing & Sneezing