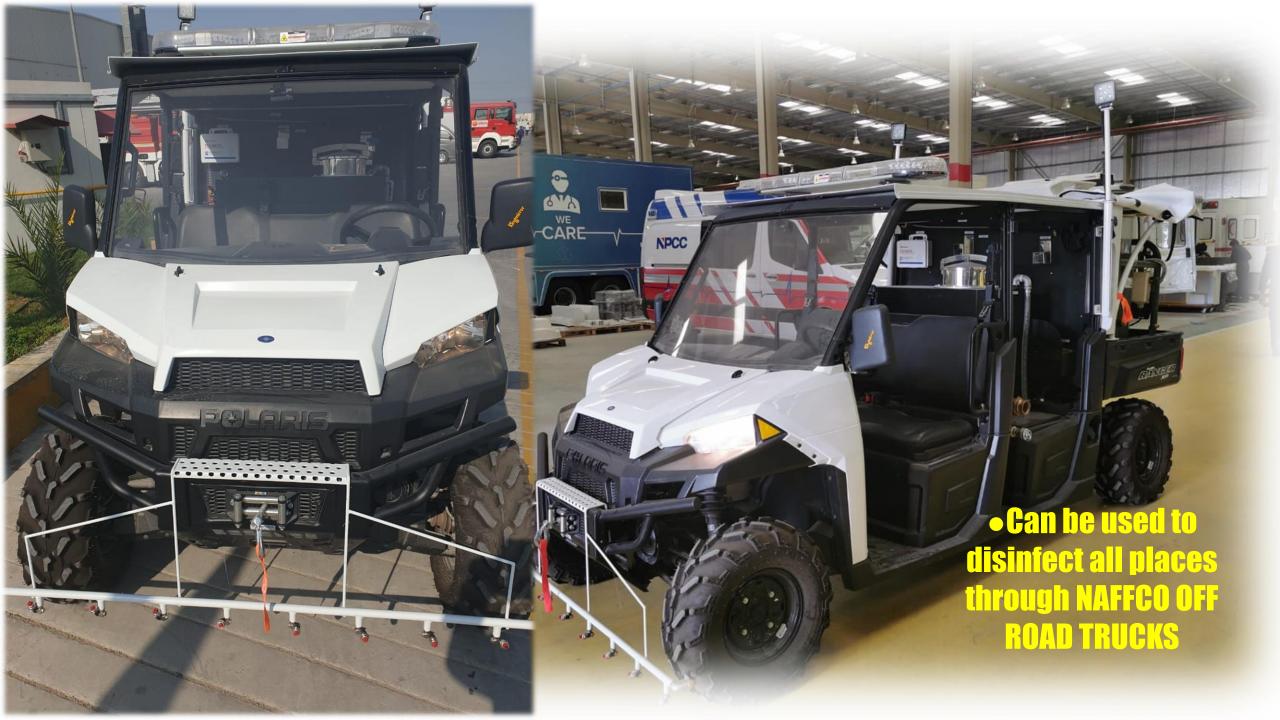

# SHIELDme

DISENFECTANT JERRY CANS-

 Can be used to disinfect all places through NAFFCO's specialized vehicles

HIGH PRESSURE PUMP HOSE REEL HOSE ~ UP TO 60MTR HIGH PRESSURE NOZZLE

FRONT SPRAY BAR