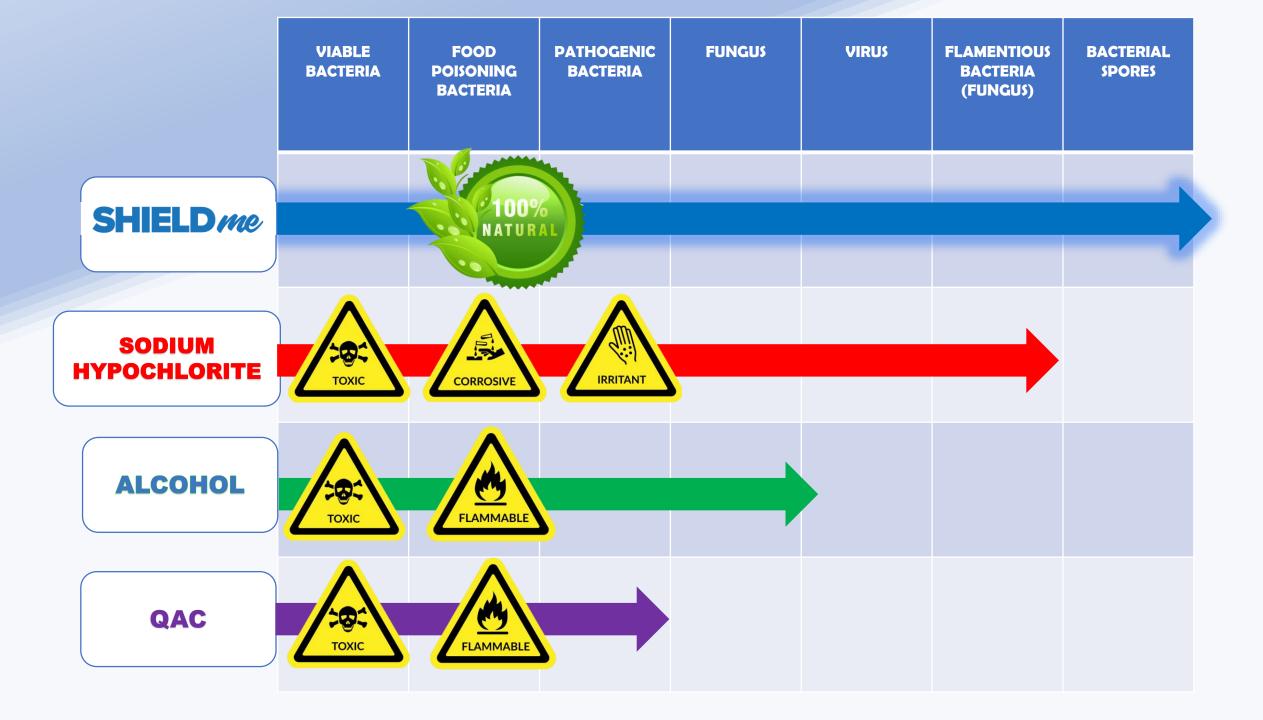

#### **How it Works...**

- directly damages the cell membrane, thereby destroying the structure and killing the bacteria.
- oxidizes proteins, destroys the structure of the virus, and kills the virus.
- Kills 99.999% of Bacteria's, Viruses, Fungi, Molds, Biofilm and Bacterial spores.

## KILLS 99.999%

**BACTERIAL SPORES** 

HOCI is a natural and highlyeffective component of our internal immune system that works to fight against infection and reduce inflammation.