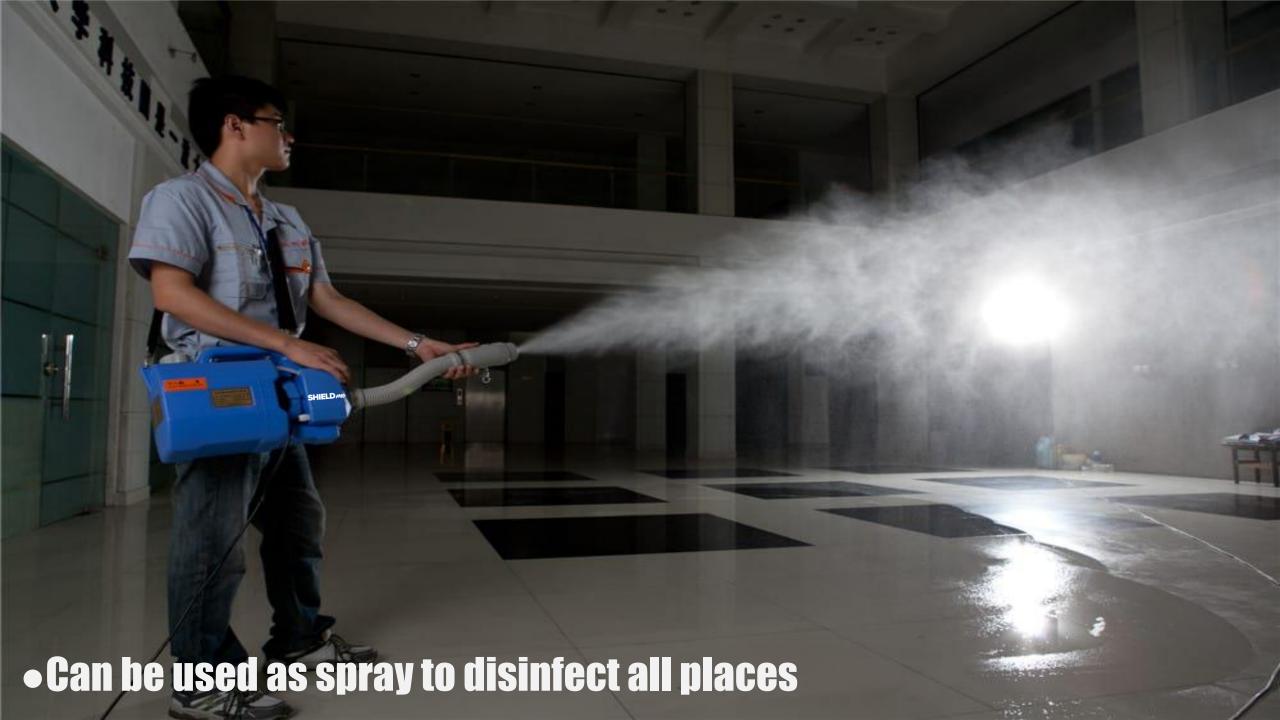

ages the cell membrane, thereby destroying the structure and killing the bacteria.
- oxidizes proteins, destroys the structure of the virus, and kills the virus.
- Kills 99.999% of Bacteria's, Viruses, Fungi, Molds, Biofilm and Bacterial spores.



### Other products are either:







# SHIELDING

- Kills GERMS & VIRUSES FAST...
- 10X more EFFECTIVE than Bleach
- 100% Natural: SAFE for Kids

## KILLS 99.999%













**BACTERIAL SPORES** 



HOCI is a natural and highlyeffective component of our internal immune system that works to fight against infection and reduce inflammation.

#### **SHIELD** me

offer a line of industry: specifically, electro-chemical engineered topical saline solutions that work to mimic the HOCI produced inside our bodies.



## **Ways to use...**

# SHIELDme







DISENFECTANT JERRY CANS-





 Can be used to disinfect all places through NAFFCO's specialized vehicles

HIGH PRESSURE PUMP HOSE REEL HOSE ~ UP TO 60MTR HIGH PRESSURE NOZZLE



FRONT SPRAY BAR



#### **ALSO AVAILABLE IN**



5 LITRES



20 LITRE



200 LITRES



1000 LITRES