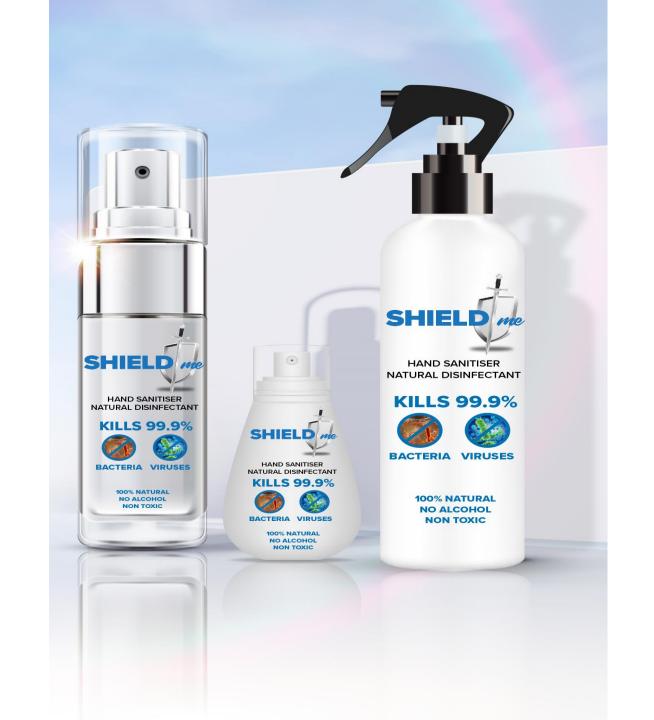

- ► 100% Natural
- **► Non Alcoholic**
- **► Non Toxic**
- **► Non Irritant**
- **► Non Corrosive**
- **► No Side Effects**
- **► Eco- Friendly**

#### **HOW VIRUSES & BACTERIA SPREAD:**

- Hugging
  - Kissing
    - Shake Hands
      - Touching Surfaces
        - Coughing & Sneezing











## What is... SHIELD me

- 100% NATURAL
- is an aqueous solution that contains a carefully balanced combination of oxidants, including potent and naturally occurring compound of Hypochlorous Acid (HOCI)

#### **How it Works...**

- directly damages the cell membrane, thereby destroying the structure and killing the bacteria.
- oxidizes proteins, destroys the structure of the virus, and kills the virus.
- Kills 99.999% of Bacteria's, Viruses, Fungi, Molds, Biofilm and Bacterial spores.



### Other products are either:







# SHIELDING

- Kills GERMS & VIRUSES FAST...
- 10X more EFFECTIVE than Bleach
- 100% Natural: SAFE for Kids

## KILLS 99.999%













**BACTERIAL SPORES** 



HOCI is a natural and highlyeffective component of our internal immune system that works to fight against infection and reduce inflammation.

#### **SHIELD** me

offer a line of industry: specifically, electro-chemical engineered topical saline solutions that work to mimic the HOCI produced inside our bodies.



## **Ways to use...**

# SHIELDme







DISENFECTANT JERRY CANS-





 Can be used to disinfect all places through NAFFCO's specialized vehicles

HIGH PRESSURE PUMP HOSE REEL HOSE ~ UP TO 60MTR HIGH PRESSURE NOZZLE



FRONT SPRAY BAR



#### **ALSO AVAILABLE IN**



5 LITRES



20