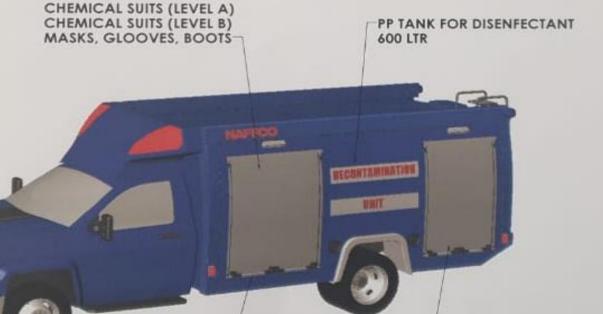

# SHIELDme

DISENFECTANT JERRY CANS-

 Can be used to disinfect all places through NAFFCO's specialized vehicles

HIGH PRESSURE PUMP HOSE REEL HOSE ~ UP TO 60MTR HIGH PRESSURE NOZZLE

FRONT SPRAY BAR