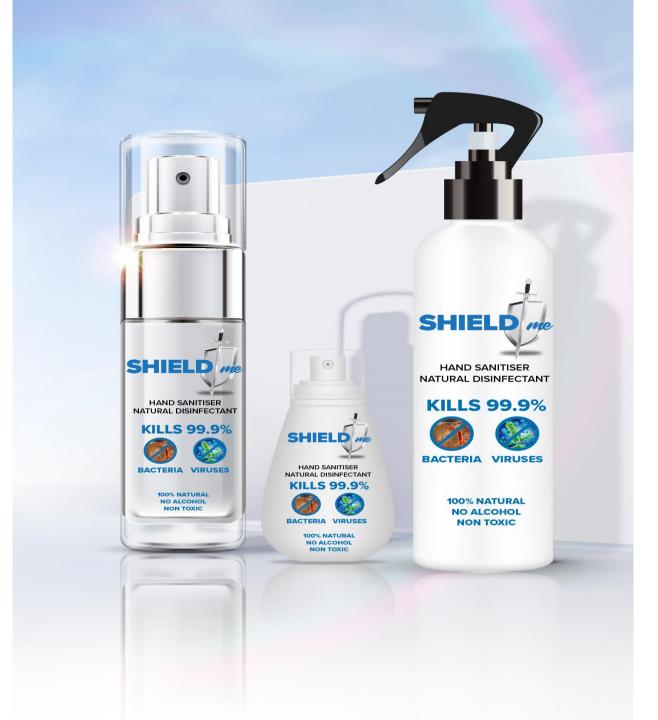

## What is... SHIELD me

- 100% NATURAL
- is an aqueous solution that contains a carefully balanced combination of oxidants, including potent and naturally occurring compound of Hypochlorous Acid (HOCI)

#### **How it Works...**

- directly damages the cell membrane, thereby destroying the structure and killing the bacteria.
- oxidizes proteins, destroys the structure of the virus, and kills the virus.
- Kills 99.999% of Bacteria's, Viruses, Fungi, Molds, Biofilm and Bacterial spores.

# SHIELDING

- Kills GERMS & VIRUSES FAST...
- 10X more EFFECTIVE than Bleach
- 100% Natural: SAFE for Kids

## KILLS 99.999%

**BACTERIAL SPORES** 

HOCI is a natural and highlyeffective component of our internal immune system that works to fight against infection and reduce inflammation.