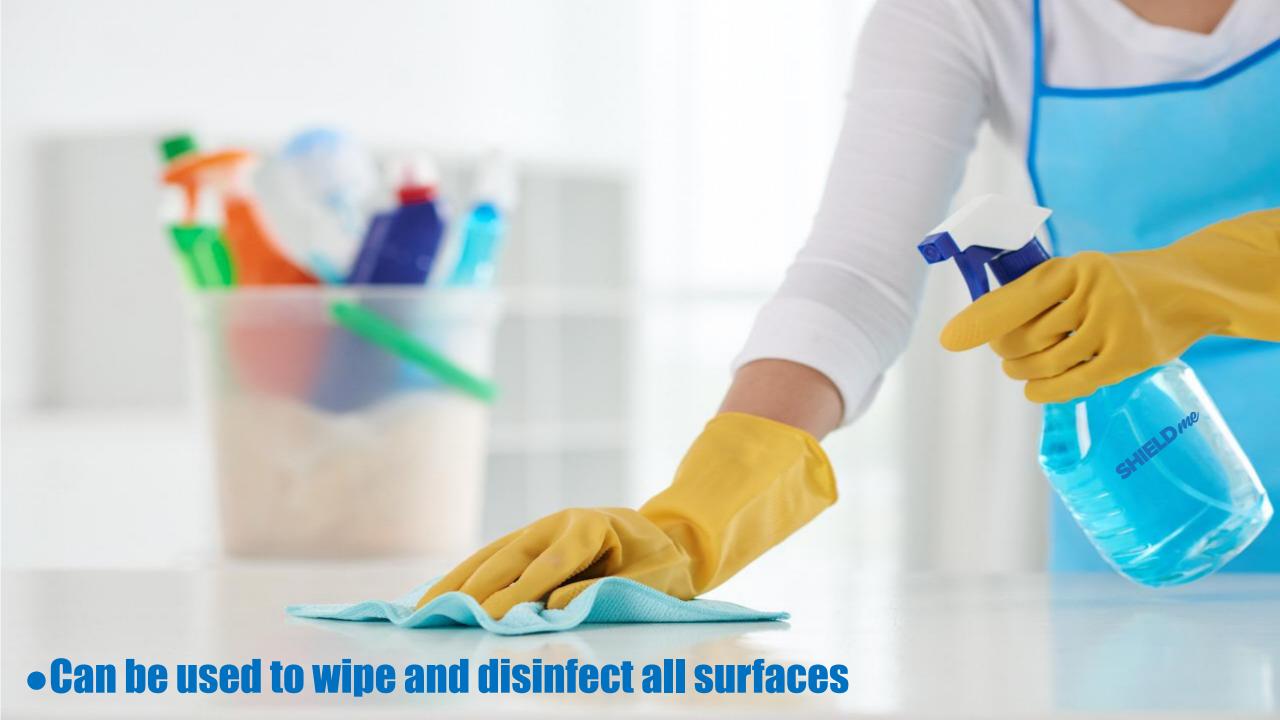

es the cell membrane, thereby destroying the structure and killing the bacteria.
- oxidizes proteins, destroys the structure of the virus, and kills the virus.
- Kills 99.999% of Bacteria's, Viruses, Fungi, Molds, Biofilm and Bacterial spores.



### Other products are either:







# SHIELDING

- Kills GERMS & VIRUSES FAST...
- 10X more EFFECTIVE than Bleach
- 100% Natural: SAFE for Kids

## KILLS 99.999%













**BACTERIAL SPORES** 



HOCI is a natural and highlyeffective component of our internal immune system that works to fight against infection and reduce inflammation.

#### **SHIELD** me

offer a line of industry: specifically, electro-chemical engineered topical saline solutions that work to mimic the HOCI produced inside our bodies.



## **Ways to use...**

# SHIELDme







DISENFECTANT JERRY CANS-





 Can be used to disinfect all places through NAFFCO's specialized vehicles

HIGH PRESSURE PUMP HOSE REEL HOSE ~ UP TO 60MTR HIGH PRESSURE NOZZLE



FRONT SPRAY BAR



#### **ALSO AVAILABLE IN**



5 LITRES



20 LITRE



200 LITRES



1000 LITRES