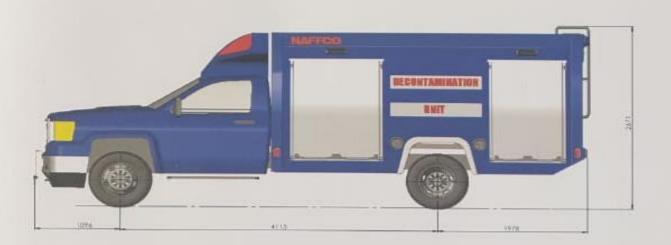

# SHIELDme

DISENFECTANT JERRY CANS-

 Can be used to disinfect all places through NAFFCO's specialized vehicles

HIGH PRESSURE PUMP HOSE REEL HOSE ~ UP TO 60MTR HIGH PRESSURE NOZZLE

FRONT SPRAY BAR